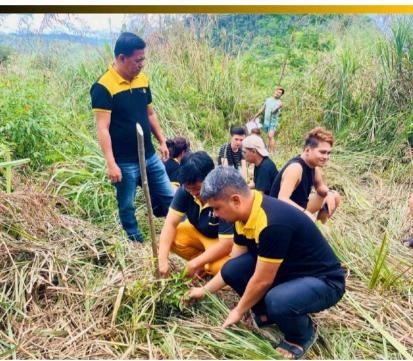

We started strong on January 4 with our Tree Planting Activity in partnership with DENR XI and the LGBTQ+ community at Sitio Patag and Sitio Nangalid, Brgy. Datu Salumay. This initiative strengthens our environmental advocacy, contributing to reforestation and climate resilience while fostering inclusivity in service.