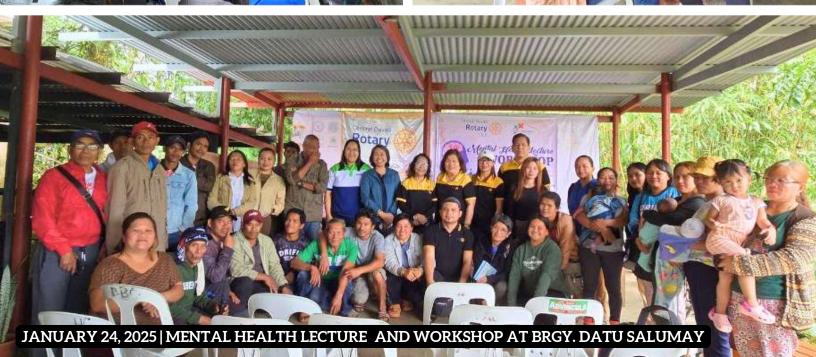

# President's Message

Mental health advocacy took center stage on January 24 with our Mental Health Lecture and Workshop for 30 Barangay Health Workers (BHWs) and nurses at Brgy. Datu Salumay. By equipping our frontline health workers with knowledge and skills, we are helping build a more resilient and emotionally healthy community.