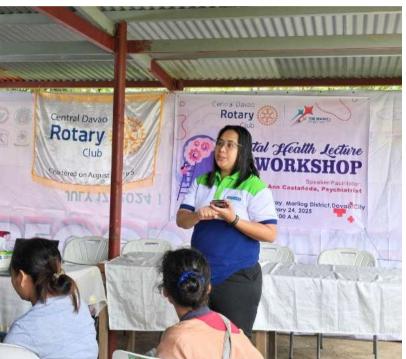

# President's Message

Mental health advocacy took center stage on January 24 with our Mental Health Lecture and Workshop for 30 Barangay Health Workers (BHWs) and nurses at Brgy. Datu Salumay. By equipping our frontline health workers with knowledge and skills, we are helping build a more resilient and emotionally healthy community.