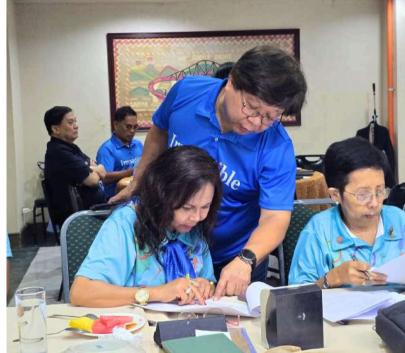

Midway through the month, on January 17, we participated in the Mid-Year Evaluation of Area 2 Rotary Clubs at Roadway Inn, Bajada, led by District Governor Caroline Andrade. This was a great opportunity to assess our progress, celebrate milestones, and realign our goals for the second half of the Rotary year.