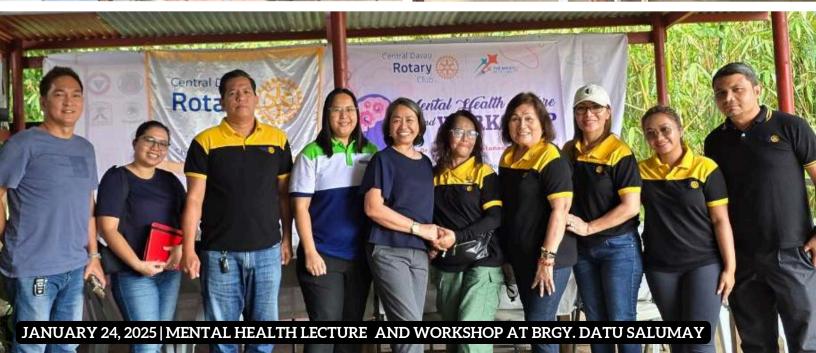

# President's Message

Mental health advocacy took center stage on January 24 with our Mental Health Lecture and Workshop for 30 Barangay Health Workers (BHWs) and nurses at Brgy. Datu Salumay. By equipping our frontline health workers with knowledge and skills, we are helping build a more resilient and emotionally healthy community.