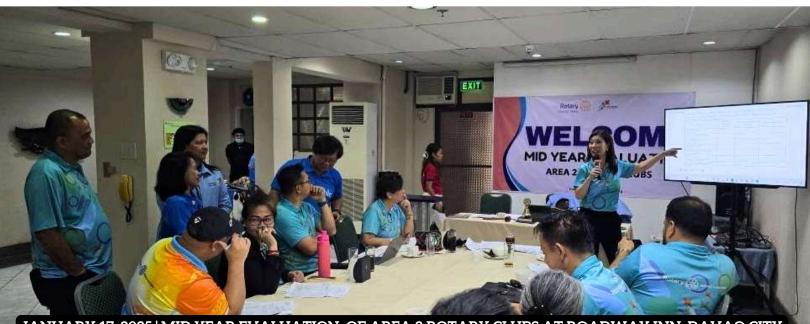

Midway through the month, on January 17, we participated in the Mid-Year Evaluation of Area 2 Rotary Clubs at Roadway Inn, Bajada, led by District Governor Caroline Andrade. This was a great opportunity to assess our progress, celebrate milestones, and realign our goals for the second half of the Rotary year.