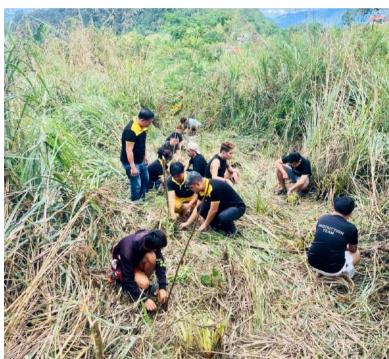

We started strong on January 4 with our Tree Planting Activity in partnership with DENR XI and the LGBTQ+ community at Sitio Patag and Sitio Nangalid, Brgy. Datu Salumay. This initiative strengthens our environmental advocacy, contributing to reforestation and climate resilience while fostering inclusivity in service.