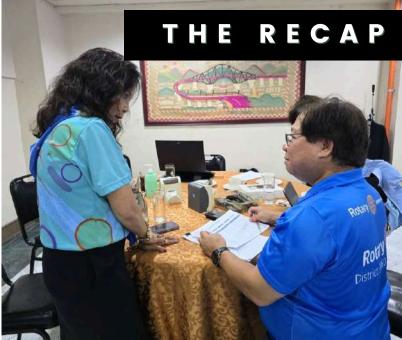

Midway through the month, on January 17, we participated in the Mid-Year Evaluation of Area 2 Rotary Clubs at Roadway Inn, Bajada, led by District Governor Caroline Andrade. This was a great opportunity to assess our progress, celebrate milestones, and realign our goals for the second half of the Rotary year.