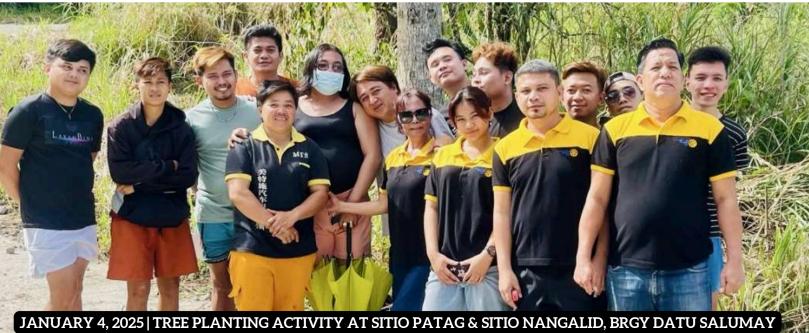

We started strong on January 4 with our Tree Planting Activity in partnership with DENR XI and the LGBTQ+ community at Sitio Patag and Sitio Nangalid, Brgy. Datu Salumay. This initiative strengthens our environmental advocacy, contributing to reforestation and climate resilience while fostering inclusivity in service.