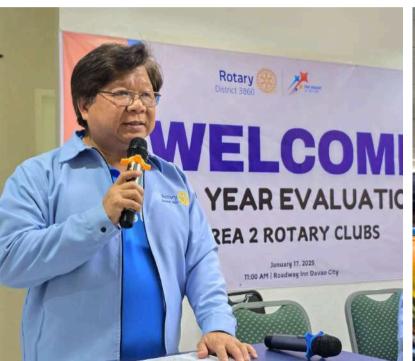

Midway through the month, on January 17, we participated in the Mid-Year Evaluation of Area 2 Rotary Clubs at Roadway Inn, Bajada, led by District Governor Caroline Andrade. This was a great opportunity to assess our progress, celebrate milestones, and realign our goals for the second half of the Rotary year.