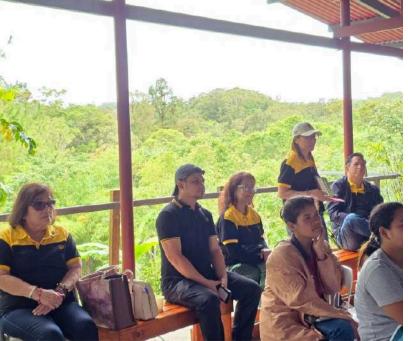

# President's Message

Mental health advocacy took center stage on January 24 with our Mental Health Lecture and Workshop for 30 Barangay Health Workers (BHWs) and nurses at Brgy. Datu Salumay. By equipping our frontline health workers with knowledge and skills, we are helping build a more resilient and emotionally healthy community.