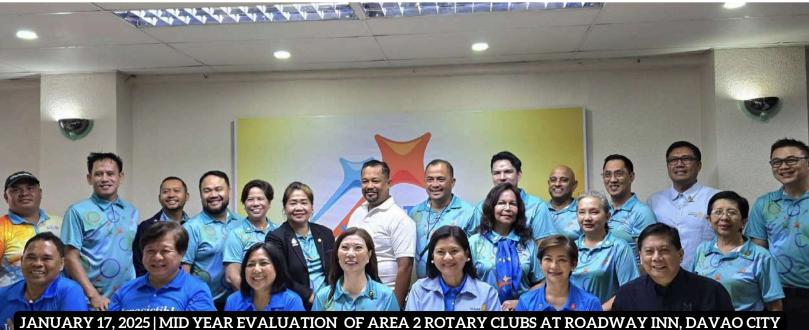

Midway through the month, on January 17, we participated in the Mid-Year Evaluation of Area 2 Rotary Clubs at Roadway Inn, Bajada, led by District Governor Caroline Andrade. This was a great opportunity to assess our progress, celebrate milestones, and realign our goals for the second half of the Rotary year.