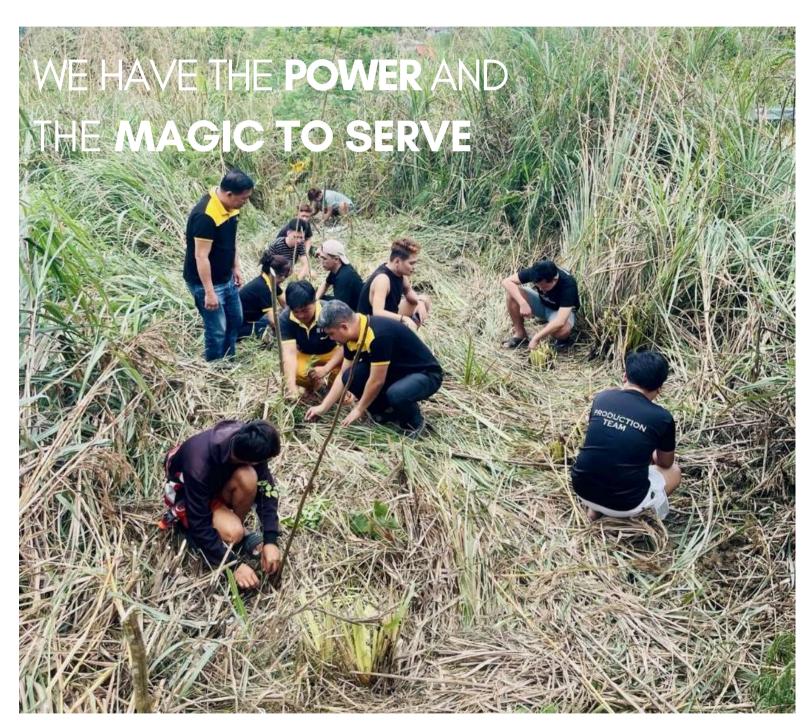

We started strong on January 4 with our Tree Planting Activity in partnership with DENR XI and the LGBTQ+ community at Sitio Patag and Sitio Nangalid, Brgy. Datu Salumay. This initiative strengthens our environmental advocacy, contributing to reforestation and climate resilience while fostering inclusivity in service.