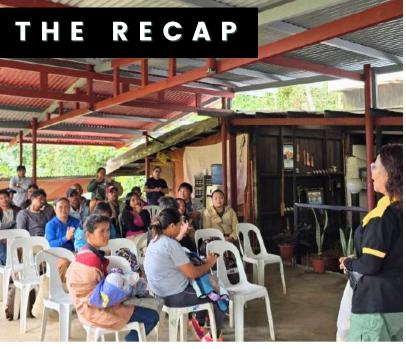

# President's Message

Mental health advocacy took center stage on January 24 with our Mental Health Lecture and Workshop for 30 Barangay Health Workers (BHWs) and nurses at Brgy. Datu Salumay. By equipping our frontline health workers with knowledge and skills, we are helping build a more resilient and emotionally healthy community.