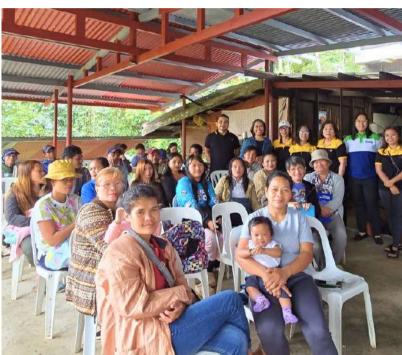

# President's Message

Mental health advocacy took center stage on January 24 with our Mental Health Lecture and Workshop for 30 Barangay Health Workers (BHWs) and nurses at Brgy. Datu Salumay. By equipping our frontline health workers with knowledge and skills, we are helping build a more resilient and emotionally healthy community.