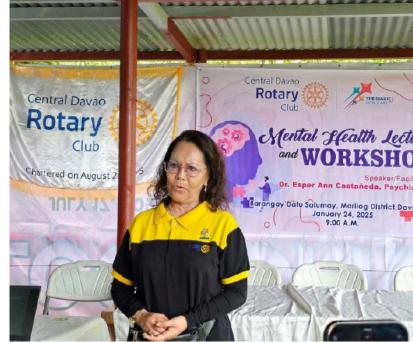

# President's Message

Mental health advocacy took center stage on January 24 with our Mental Health Lecture and Workshop for 30 Barangay Health Workers (BHWs) and nurses at Brgy. Datu Salumay. By equipping our frontline health workers with knowledge and skills, we are helping build a more resilient and emotionally healthy community.