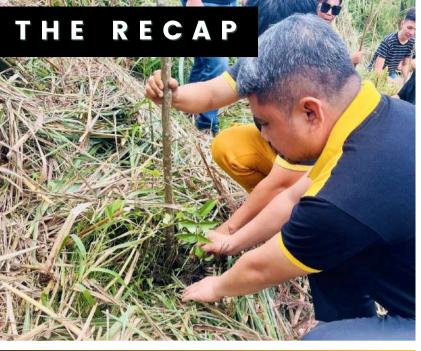

### **TABLE OF CONTENTS**

- 8 MESSAGE FROM OUR PRESIDENT
- 10 CLUB OFFICERS AND DIRECTORS

- 11 THE RECAP
- 29 COFFEE BREAK

We started strong on January 4 with our Tree Planting Activity in partnership with DENR XI and the LGBTQ+ community at Sitio Patag and Sitio Nangalid, Brgy. Datu Salumay. This initiative strengthens our environmental advocacy, contributing to reforestation and climate resilience while fostering inclusivity in service.