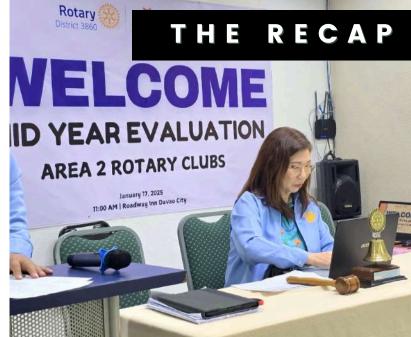

Midway through the month, on January 17, we participated in the Mid-Year Evaluation of Area 2 Rotary Clubs at Roadway Inn, Bajada, led by District Governor Caroline Andrade. This was a great opportunity to assess our progress, celebrate milestones, and realign our goals for the second half of the Rotary year.