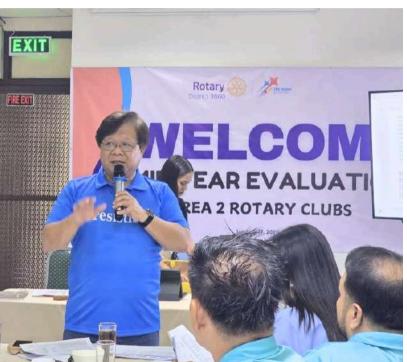

Midway through the month, on January 17, we participated in the Mid-Year Evaluation of Area 2 Rotary Clubs at Roadway Inn, Bajada, led by District Governor Caroline Andrade. This was a great opportunity to assess our progress, celebrate milestones, and realign our goals for the second half of the Rotary year.