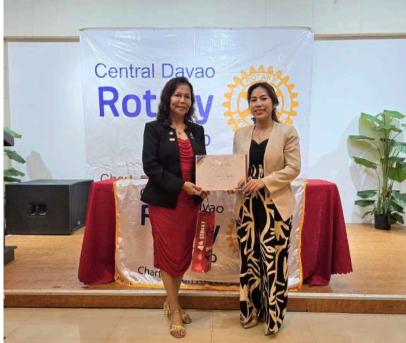

On January 13, we held our 6th Regular Meeting at Star Hotel, Davao City, where we welcomed Dr. Genie Angiolo as our guest speaker. Her talk on Beauty and Wellness reminded us of the importance of self-care and overall well-being as we continue our service-driven work.