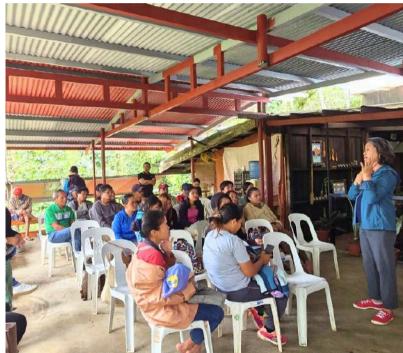

# President's Message

Mental health advocacy took center stage on January 24 with our Mental Health Lecture and Workshop for 30 Barangay Health Workers (BHWs) and nurses at Brgy. Datu Salumay. By equipping our frontline health workers with knowledge and skills, we are helping build a more resilient and emotionally healthy community.